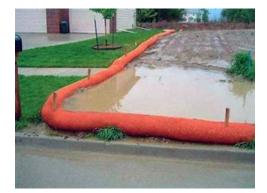

# Potential Partnerships

- Outfall Mapping in MS4 Regulated Areas across the State (GIS Work)
- Evaluation of New Products for use as Erosion Control BMPs on Construction Sites
- Others?